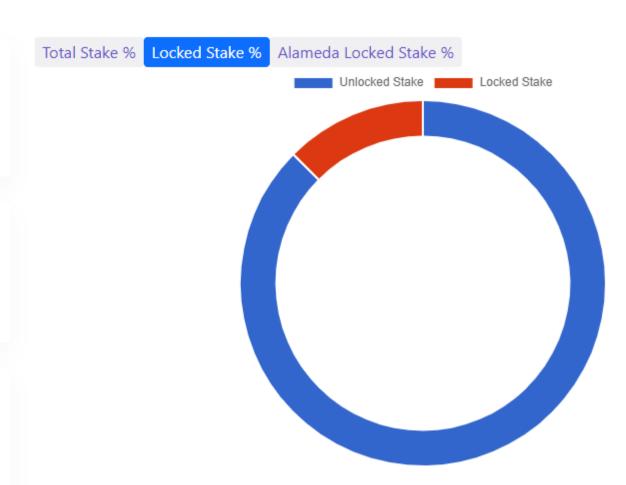

## Staked Supply

378,093,033.9

(66.2% of total supply)

TOTAL SOL STAKED

47,448,085.4

(12.5% of total staked)

LOCKED SOL STAKED

17,765,105

(37.4% of locked stake, 4.7% of total staked)

ALAMEDA'S LOCKED STAKE

3,636.029 SOL

Fees (24h)

User Priority Fees: 2,060.58 Total Base Fees: 874.11 - User Base Fees: 198.87 - Vote Base Fees: 675.24 Failed Tx Fees: 1,063.68