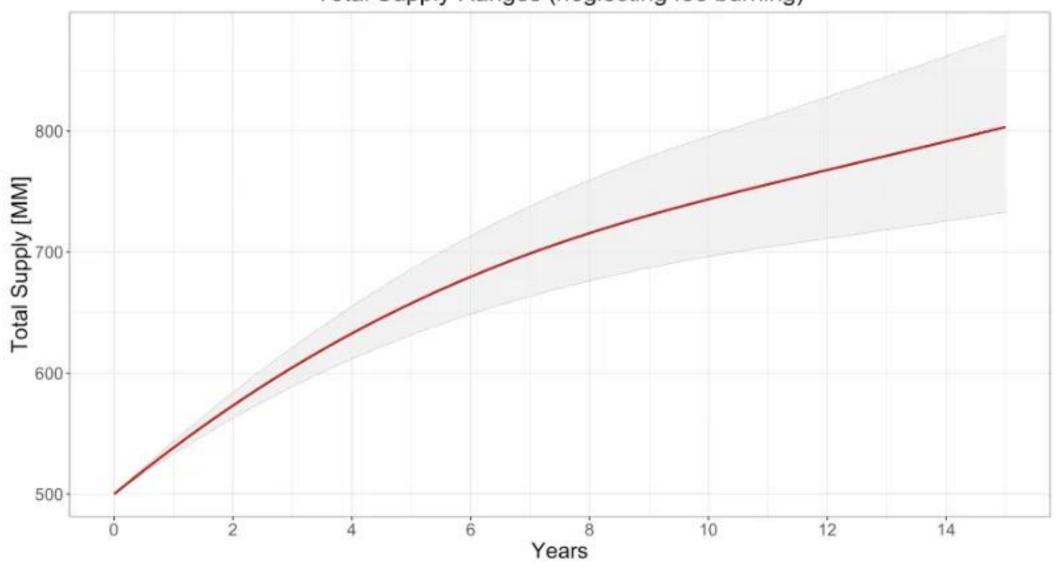

## Inflation Schedule Ranges (neglecting fee burning)

Total Supply Ranges (neglecting fee burning)