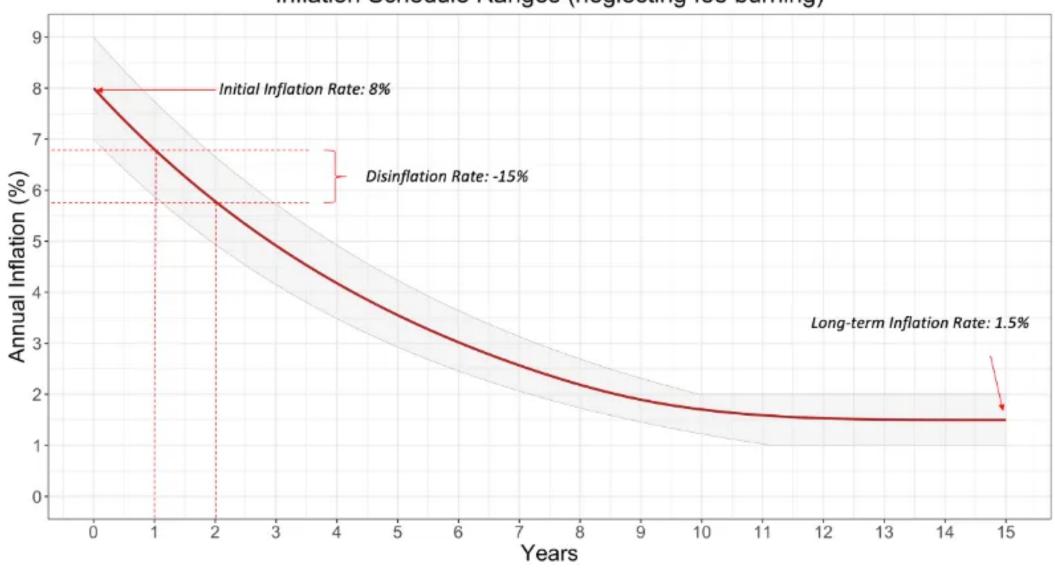

## Inflation Schedule Ranges (neglecting fee burning)

Total Supply Ranges (neglecting fee burning)